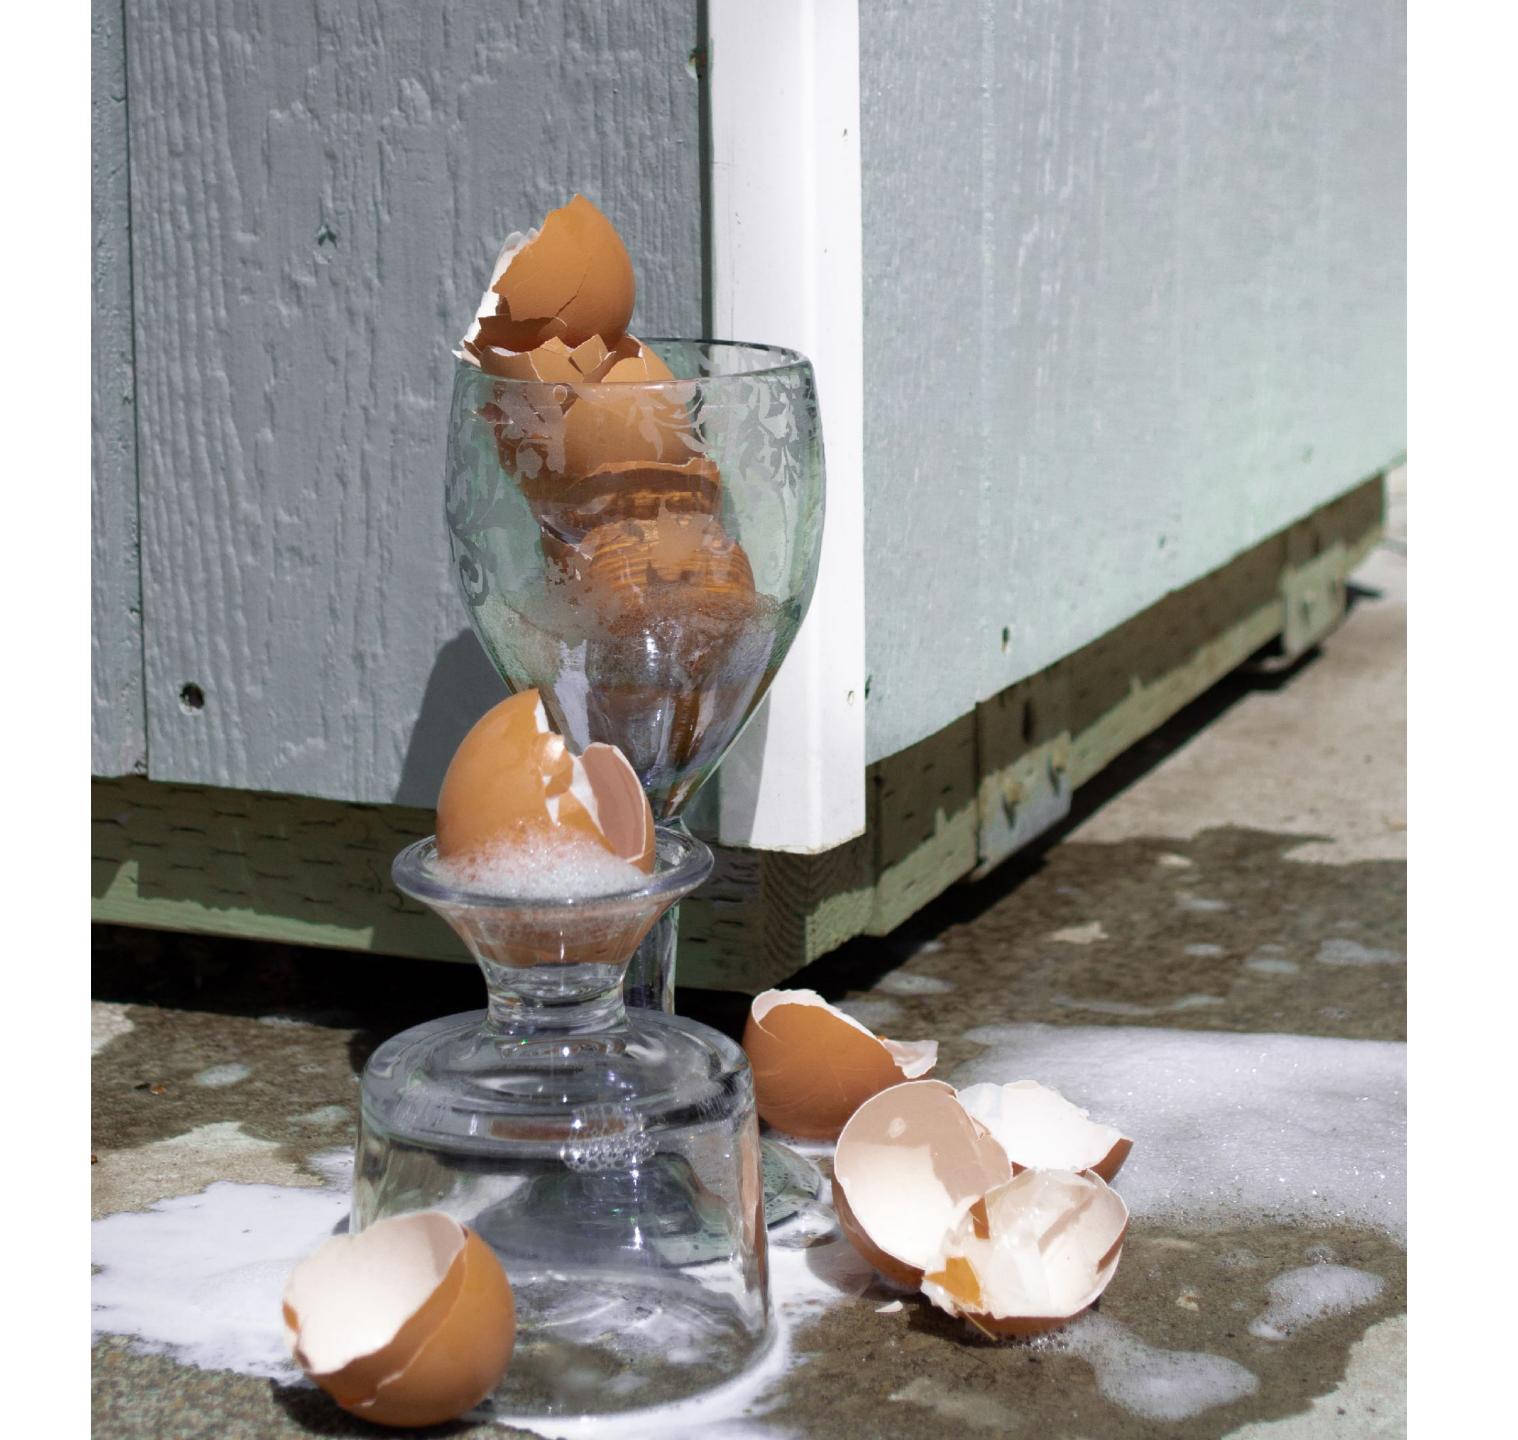

Assignment: Scavenger Hunt
First assignment in begging photography.
Designed to teach varying skills of SLR Camera
and to begin to see photographically.

Assignment: Still Life
Students are required to create unique still life views following a theme.
Students are introduced to studio lighting