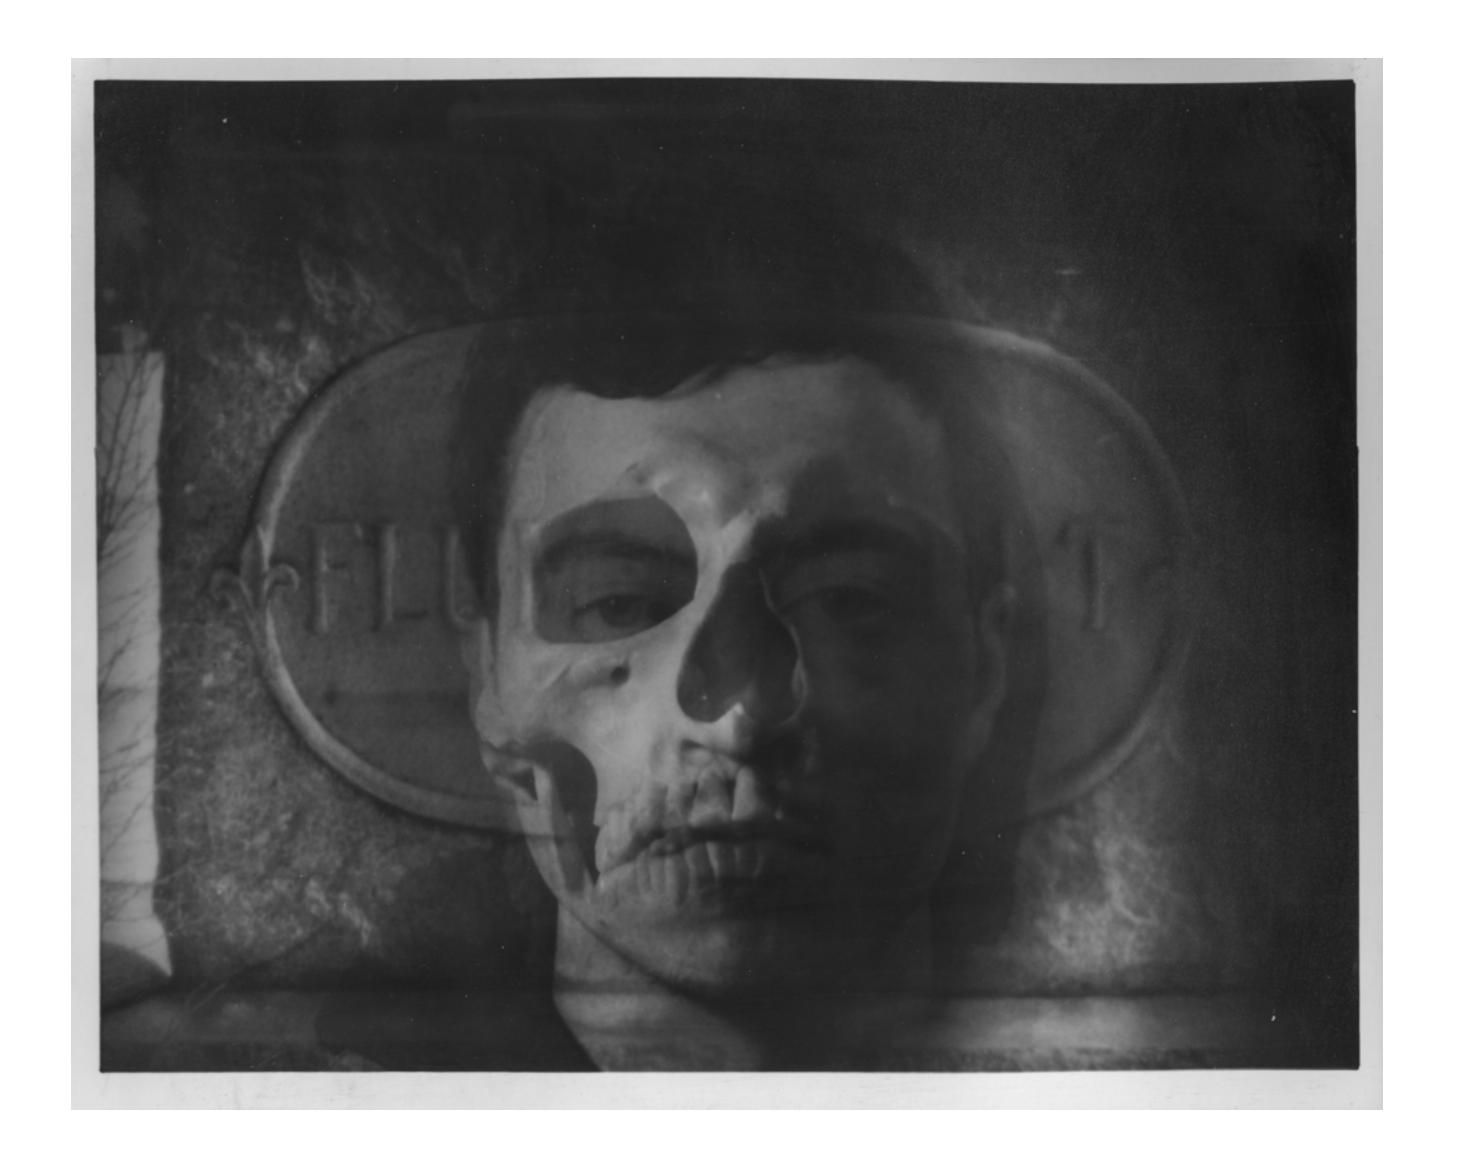

Assignment: Emulation Students are required to find a contemporary fine art photographer, research, present and create work utilizing the chosen photographers techniques.

Assignment: Final Assignment
The final assignment is open to the students
interpretation. Students are required to develop
a main thesis of their work, make a plan on how
to make the work, and produce a final 10 part series